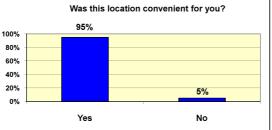

| <u>CLINIC Feedback Results from members: 1 November 2010 - 31 January 2011</u>             |     |      |
|--------------------------------------------------------------------------------------------|-----|------|
| Clinics held for i) LPW (Connexions) 9-11-10 ii) South Glos (Yate) 24-11-10                |     |      |
| Number of questionnaires 41                                                                | 1   |      |
|                                                                                            | No. | %    |
| 5                                                                                          | 36  | 88%  |
| Were your questions answered to your full satisfaction? 4                                  | 4   | 10%  |
| 3                                                                                          | 1   | 2%   |
| 2                                                                                          | 0   | 0%   |
| 1                                                                                          | 0   | 0%   |
| 5                                                                                          | 40  | 98%  |
| Was the member of staff who dealt with you helpful and polite? 4                           | 1   | 2%   |
| 3                                                                                          | 0   | 0%   |
| 2                                                                                          | 0   | 0%   |
| 1                                                                                          | 0   | 0%   |
| Yes                                                                                        | 41  | 100% |
| Do you feel your appointment provided enough time to adequately resolve your query? No     | 0   | 0%   |
|                                                                                            | 33  | 80%  |
| How do you rate the venue? 4                                                               | 7   | 17%  |
| 3                                                                                          | 0   | 0%   |
| 2                                                                                          | 1   | 2%   |
| 1                                                                                          | 0   | 0%   |
| Yes                                                                                        | 41  | 100% |
| Were you afforded sufficient privacy during your appointment? No                           | 0   | 0%   |
| No response                                                                                | 0   | 0%   |
| Yes                                                                                        | 40  | 98%  |
| If you had further questions and we held a Clinic at this venue again would you attend? No | 1   | 2%   |
|                                                                                            | 0   | 0%   |
| No response                                                                                | U   |      |
| Was this location convenient for you? Yes                                                  | 39  | 95%  |