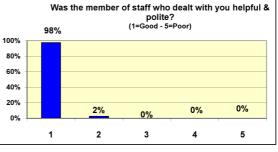

| <u>CLINIC Feedback Results from members: 1 November 2010 - 31 January 2011</u>             |     |      |
|--------------------------------------------------------------------------------------------|-----|------|
| Clinics held for i) LPW (Connexions) 9-11-10 ii) South Glos (Yate) 24-11-10                |     |      |
| Number of questionnaires 41                                                                | 1   |      |
|                                                                                            | No. | %    |
| 5                                                                                          | 36  | 88%  |
| Were your questions answered to your full satisfaction? 4                                  | 4   | 10%  |
| 3                                                                                          | 1   | 2%   |
| 2                                                                                          | 0   | 0%   |
| 1                                                                                          | 0   | 0%   |
| 5                                                                                          | 40  | 98%  |
| Was the member of staff who dealt with you helpful and polite? 4                           | 1   | 2%   |
| 3                                                                                          | 0   | 0%   |
| 2                                                                                          | 0   | 0%   |
| 1                                                                                          | 0   | 0%   |
| Yes                                                                                        | 41  | 100% |
| Do you feel your appointment provided enough time to adequately resolve your query? No     | 0   | 0%   |
|                                                                                            | 33  | 80%  |
| How do you rate the venue? 4                                                               | 7   | 17%  |
| 3                                                                                          | 0   | 0%   |
| 2                                                                                          | 1   | 2%   |
| 1                                                                                          | 0   | 0%   |
| Yes                                                                                        | 41  | 100% |
| Were you afforded sufficient privacy during your appointment? No                           | 0   | 0%   |
| No response                                                                                | 0   | 0%   |
| Yes                                                                                        | 40  | 98%  |
| If you had further questions and we held a Clinic at this venue again would you attend? No | 1   | 2%   |
|                                                                                            | 0   | 0%   |
| No response                                                                                | U   |      |
| Was this location convenient for you? Yes                                                  | 39  | 95%  |