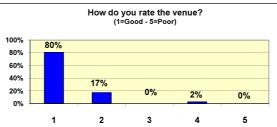

| <u>CLINIC Feedback Results from members: 1 November 2010 - 31 January 2011</u>             |     |      |
|--------------------------------------------------------------------------------------------|-----|------|
| Clinics held for i) LPW (Connexions) 9-11-10 ii) South Glos (Yate) 24-11-10                |     |      |
| Number of questionnaires 41                                                                | 1   |      |
|                                                                                            | No. | %    |
| 5                                                                                          | 36  | 88%  |
| Were your questions answered to your full satisfaction? 4                                  | 4   | 10%  |
| 3                                                                                          | 1   | 2%   |
| 2                                                                                          | 0   | 0%   |
| 1                                                                                          | 0   | 0%   |
| 5                                                                                          | 40  | 98%  |
| Was the member of staff who dealt with you helpful and polite? 4                           | 1   | 2%   |
| 3                                                                                          | 0   | 0%   |
| 2                                                                                          | 0   | 0%   |
| 1                                                                                          | 0   | 0%   |
| Yes                                                                                        | 41  | 100% |
| Do you feel your appointment provided enough time to adequately resolve your query? No     | 0   | 0%   |
|                                                                                            | 33  | 80%  |
| How do you rate the venue? 4                                                               | 7   | 17%  |
| 3                                                                                          | 0   | 0%   |
| 2                                                                                          | 1   | 2%   |
| 1                                                                                          | 0   | 0%   |
| Yes                                                                                        | 41  | 100% |
| Were you afforded sufficient privacy during your appointment? No                           | 0   | 0%   |
| No response                                                                                | 0   | 0%   |
| Yes                                                                                        | 40  | 98%  |
| If you had further questions and we held a Clinic at this venue again would you attend? No | 1   | 2%   |
|                                                                                            | 0   | 0%   |
| No response                                                                                | U   |      |
| Was this location convenient for you? Yes                                                  | 39  | 95%  |