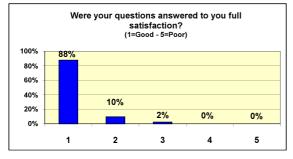

| <u>CLINIC Feedback Results from members: 1 November 2010 - 31 January 2011</u>             |     |      |
|--------------------------------------------------------------------------------------------|-----|------|
| Clinics held for i) LPW (Connexions) 9-11-10 ii) South Glos (Yate) 24-11-10                |     |      |
| Number of questionnaires 41                                                                | 1   |      |
|                                                                                            | No. | %    |
| 5                                                                                          | 36  | 88%  |
| Were your questions answered to your full satisfaction? 4                                  | 4   | 10%  |
| 3                                                                                          | 1   | 2%   |
| 2                                                                                          | 0   | 0%   |
| 1                                                                                          | 0   | 0%   |
| 5                                                                                          | 40  | 98%  |
| Was the member of staff who dealt with you helpful and polite? 4                           | 1   | 2%   |
| 3                                                                                          | 0   | 0%   |
| 2                                                                                          | 0   | 0%   |
| 1                                                                                          | 0   | 0%   |
| Yes                                                                                        | 41  | 100% |
| Do you feel your appointment provided enough time to adequately resolve your query? No     | 0   | 0%   |
|                                                                                            | 33  | 80%  |
| How do you rate the venue? 4                                                               | 7   | 17%  |
| 3                                                                                          | 0   | 0%   |
| 2                                                                                          | 1   | 2%   |
| 1                                                                                          | 0   | 0%   |
| Yes                                                                                        | 41  | 100% |
| Were you afforded sufficient privacy during your appointment? No                           | 0   | 0%   |
| No response                                                                                | 0   | 0%   |
| Yes                                                                                        | 40  | 98%  |
| If you had further questions and we held a Clinic at this venue again would you attend? No | 1   | 2%   |
|                                                                                            | 0   | 0%   |
| No response                                                                                | U   |      |
| Was this location convenient for you? Yes                                                  | 39  | 95%  |