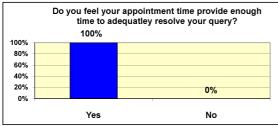

| <u>CLINIC Feedback Results from members: 1 November 2010 - 31 January 2011</u>             |     |      |
|--------------------------------------------------------------------------------------------|-----|------|
| Clinics held for i) LPW (Connexions) 9-11-10 ii) South Glos (Yate) 24-11-10                |     |      |
| Number of questionnaires 41                                                                | 1   |      |
|                                                                                            | No. | %    |
| 5                                                                                          | 36  | 88%  |
| Were your questions answered to your full satisfaction? 4                                  | 4   | 10%  |
| 3                                                                                          | 1   | 2%   |
| 2                                                                                          | 0   | 0%   |
| 1                                                                                          | 0   | 0%   |
| 5                                                                                          | 40  | 98%  |
| Was the member of staff who dealt with you helpful and polite? 4                           | 1   | 2%   |
| 3                                                                                          | 0   | 0%   |
| 2                                                                                          | 0   | 0%   |
| 1                                                                                          | 0   | 0%   |
| Yes                                                                                        | 41  | 100% |
| Do you feel your appointment provided enough time to adequately resolve your query? No     | 0   | 0%   |
|                                                                                            | 33  | 80%  |
| How do you rate the venue? 4                                                               | 7   | 17%  |
| 3                                                                                          | 0   | 0%   |
| 2                                                                                          | 1   | 2%   |
| 1                                                                                          | 0   | 0%   |
| Yes                                                                                        | 41  | 100% |
| Were you afforded sufficient privacy during your appointment? No                           | 0   | 0%   |
| No response                                                                                | 0   | 0%   |
| Yes                                                                                        | 40  | 98%  |
| If you had further questions and we held a Clinic at this venue again would you attend? No | 1   | 2%   |
|                                                                                            | 0   | 0%   |
| No response                                                                                | U   |      |
| Was this location convenient for you? Yes                                                  | 39  | 95%  |