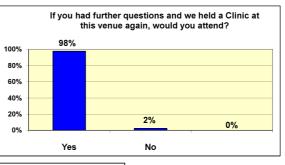

| <u>CLINIC Feedback Results from members: 1 November 2010 - 31 January 2011</u>             |     |      |
|--------------------------------------------------------------------------------------------|-----|------|
| Clinics held for i) LPW (Connexions) 9-11-10 ii) South Glos (Yate) 24-11-10                |     |      |
| Number of questionnaires 41                                                                | 1   |      |
|                                                                                            | No. | %    |
| 5                                                                                          | 36  | 88%  |
| Were your questions answered to your full satisfaction? 4                                  | 4   | 10%  |
| 3                                                                                          | 1   | 2%   |
| 2                                                                                          | 0   | 0%   |
| 1                                                                                          | 0   | 0%   |
| 5                                                                                          | 40  | 98%  |
| Was the member of staff who dealt with you helpful and polite? 4                           | 1   | 2%   |
| 3                                                                                          | 0   | 0%   |
| 2                                                                                          | 0   | 0%   |
| 1                                                                                          | 0   | 0%   |
| Yes                                                                                        | 41  | 100% |
| Do you feel your appointment provided enough time to adequately resolve your query? No     | 0   | 0%   |
|                                                                                            | 33  | 80%  |
| How do you rate the venue? 4                                                               | 7   | 17%  |
| 3                                                                                          | 0   | 0%   |
| 2                                                                                          | 1   | 2%   |
| 1                                                                                          | 0   | 0%   |
| Yes                                                                                        | 41  | 100% |
| Were you afforded sufficient privacy during your appointment? No                           | 0   | 0%   |
| No response                                                                                | 0   | 0%   |
| Yes                                                                                        | 40  | 98%  |
| If you had further questions and we held a Clinic at this venue again would you attend? No | 1   | 2%   |
|                                                                                            | 0   | 0%   |
| No response                                                                                | U   |      |
| Was this location convenient for you? Yes                                                  | 39  | 95%  |