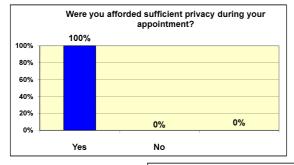

| <u>CLINIC Feedback Results from members: 1 November 2010 - 31 January 2011</u>             |     |      |
|--------------------------------------------------------------------------------------------|-----|------|
| Clinics held for i) LPW (Connexions) 9-11-10 ii) South Glos (Yate) 24-11-10                |     |      |
| Number of questionnaires 41                                                                | 1   |      |
|                                                                                            | No. | %    |
| 5                                                                                          | 36  | 88%  |
| Were your questions answered to your full satisfaction? 4                                  | 4   | 10%  |
| 3                                                                                          | 1   | 2%   |
| 2                                                                                          | 0   | 0%   |
| 1                                                                                          | 0   | 0%   |
| 5                                                                                          | 40  | 98%  |
| Was the member of staff who dealt with you helpful and polite? 4                           | 1   | 2%   |
| 3                                                                                          | 0   | 0%   |
| 2                                                                                          | 0   | 0%   |
| 1                                                                                          | 0   | 0%   |
| Yes                                                                                        | 41  | 100% |
| Do you feel your appointment provided enough time to adequately resolve your query? No     | 0   | 0%   |
|                                                                                            | 33  | 80%  |
| How do you rate the venue? 4                                                               | 7   | 17%  |
| 3                                                                                          | 0   | 0%   |
| 2                                                                                          | 1   | 2%   |
| 1                                                                                          | 0   | 0%   |
| Yes                                                                                        | 41  | 100% |
| Were you afforded sufficient privacy during your appointment? No                           | 0   | 0%   |
| No response                                                                                | 0   | 0%   |
| Yes                                                                                        | 40  | 98%  |
| If you had further questions and we held a Clinic at this venue again would you attend? No | 1   | 2%   |
|                                                                                            | 0   | 0%   |
| No response                                                                                | U   |      |
| Was this location convenient for you? Yes                                                  | 39  | 95%  |